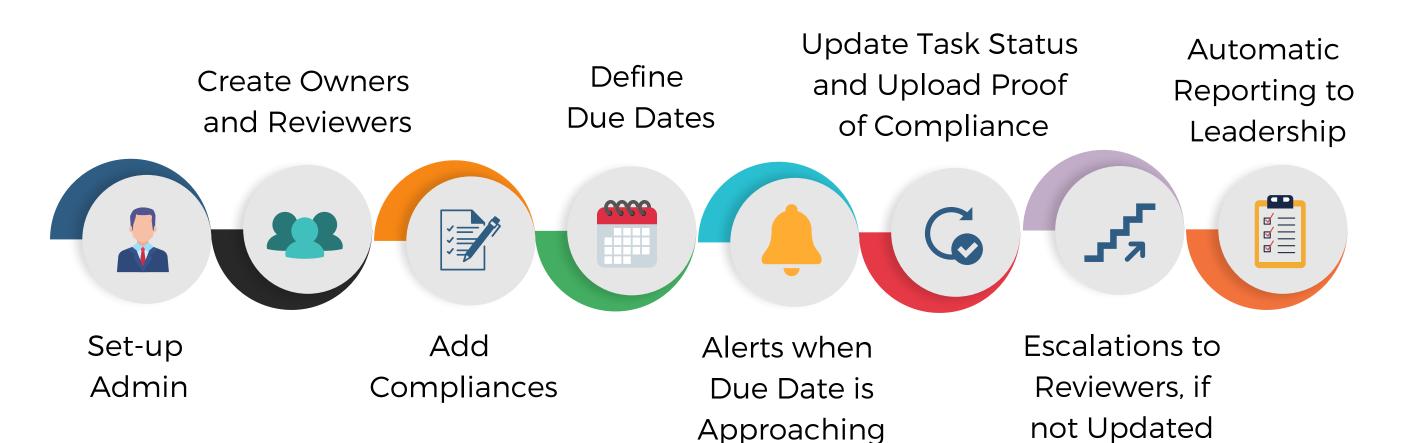

## **COMP-ALLY**

A Simple, Cloud-Based Compliance Tracking Software

Comp-Ally is a simple cloud-based compliance tracking software that tracks multiple compliance tasks, sends automatic alerts when the due date is approaching, sends escalation emails to reviewers, stores all compliance documentary proofs, and reports the consolidated status to leadership.

## How it Works?